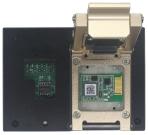

Figure 3: Three Programming Options and Associated Devices

**2:** Put the BLE module in the socket (ensure that the BLE module is in the correct position of the socket, as shown below)

Figure 4: Module in the socket