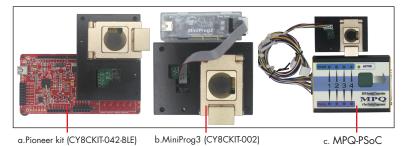

## EZ-BLE MODULE PROGRAMMING KIT

- 1: Connect the kit with one of the following three programming devices:
  - a. BLE Pioneer kit (CY8CKIT-042-BLE)
  - b. MiniProg3 (CY8CKIT-002)
  - c. MPQ-PSoC (4-port In-system Programmer for Cypress from RPM)

Figure 3: Three Programming Options and Associated Devices

**2:** Put the BLE module in the socket (ensure that the BLE module is in the correct position of the socket, as shown below)

Figure 4: Module in the socket