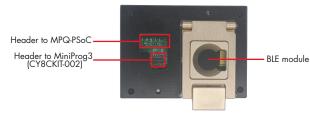

Figure 1: Programming Kit - Top view

Figure 2: Programming Kit -Bottom View

Note: To use the CYBLE-202013-PROG, it is recommended that one of the following items are purchased separately: MiniProg3 (CY8CKIT-002), BLE Pioneer Kit (CY8CKIT-042-BLE) or MPQ-PSoC (4-port In-system Programmer for Cypress from RPM)