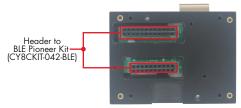

Figure 1: Programming Kit - Top view

Figure 2: Programming Kit -Bottom View

Note: To use the CYBLE-202013-PROG, it is recommended that one of the following items are purchased separately: MiniProg3 (CY8CKIT-002), BLE Pioneer Kit (CY8CKIT-042-BLE) or MPQ-PSoC (4-port In-system Programmer for Cypress from RPM)